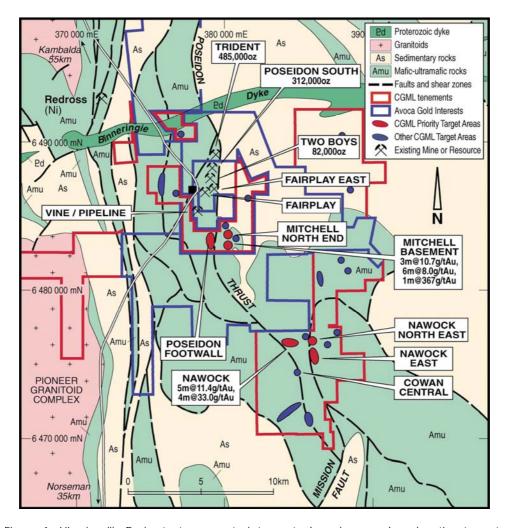

## 24 March 2006

Chalice Gold Mines Ltd (Chalice Gold) advises that RC drilling is expected to commence on the Higginsville Project in the first week of April 2006.

The Higginsville area (Figure 1) has previously produced around 690,000 oz of gold from both bedrock (the Poseidon South and Two Boys mines) and palaeochannel deposits.

More recently, Avoca Resources Limited (Avoca) has announced the discovery of the high grade gold resource at Trident (reported by Avoca as 2,990,000 tonnes at 5.0g/t gold for 485,000 oz), a blind deposit located just south of the historic Poseidon South gold mine.

Chalice Gold's Higginsville Project comprises 150km<sup>2</sup> of tenements adjacent to Avoca's tenements at Higginsville and includes 10 km of strike of the Poseidon Thrust, interpreted to be the key controlling structure for the Trident, Poseidon South and Two Boys gold deposits.

Drilling will commence at Higginsville on the Poseidon Footwall targets (Figure 2) and then test the Mitchell Basement North and South Prospects.

### **Enquiries:**

Andrew Bantock Executive Chairman Tel: +61 8 9322 3960

Mob: +61 (0)412 125 799

Figure 1 : Higginsville Project – tenements, interpreted geology and exploration targets

Figure 2: Higginsville Project - proposed drilling, Mitchell Basement and Poseidon Footwall targets