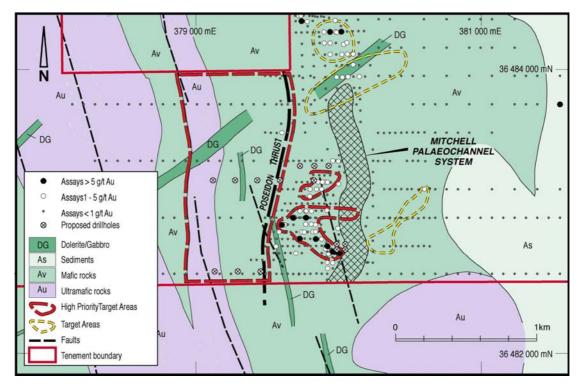

Drilling will commence at Higginsville on the Poseidon Footwall targets (Figure 2) and then test the Mitchell Basement North and South Prospects.

### **Enquiries:**

Andrew Bantock Executive Chairman Tel: +61 8 9322 3960

Mob: +61 (0)412 125 799

Figure 1 : Higginsville Project – tenements, interpreted geology and exploration targets

Figure 2: Higginsville Project - proposed drilling, Mitchell Basement and Poseidon Footwall targets