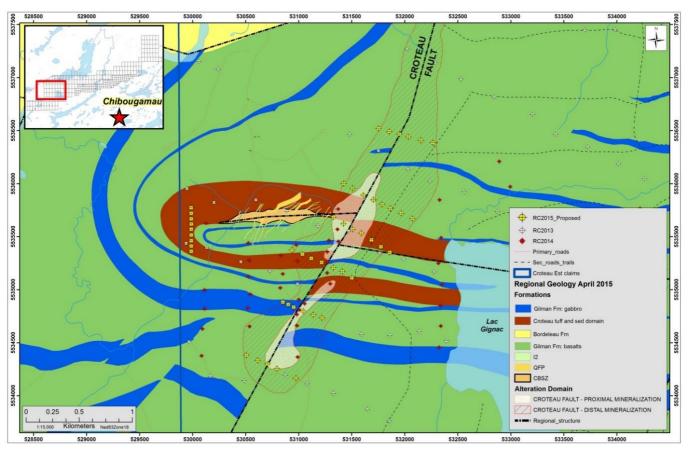

The property includes a coherent, well defined zone of plus 1 g/t Au mineralisation at the Croteau Bouchard Shear Zone ("CBSZ") (Figure 2) plus extensive, highly prospective geological trends with outstanding gold geochemical anomalies. The tenement package also includes a 25km strike length of prospective stratigraphy, including 17 drill ready targets requiring follow-up. A total of 44 diamond drill-holes have previously been completed into the CBSZ.

Eight RC drill holes will also test a prominent magnetic target, located on the north-eastern part of the property (Figure 4). RC drilling is expected to be completed in late July 2015.

Figure 2: Location of planned drill collars (red collars) within the Croteau Bouchard Shear Zone (CBSZ)