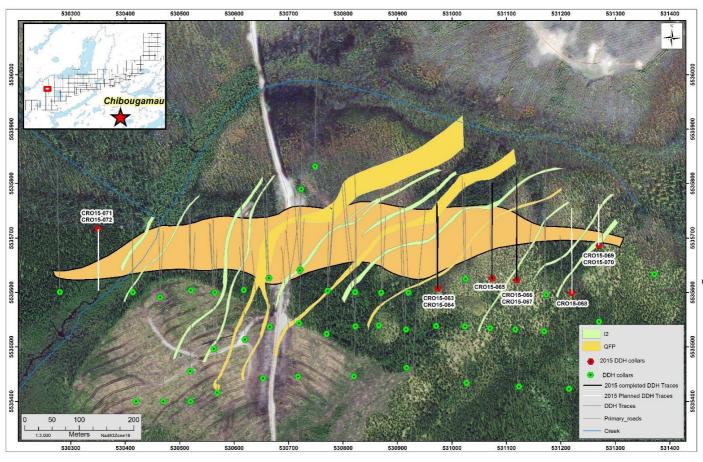

## Croteau Est - 2015 Resource and Exploration Drilling

In June 2015, resource and exploration drilling commenced at the CBSZ with an initial 11-hole,  $^{\sim}$ 2,500m diamond drilling program to in-fill gaps within the currently defined CBSZ structural corridor (Figure 2 and Appendix 3). Drilling has been completed and assays are awaited.

In addition to the in-fill drilling program, a further 48 shallow Reverse Circulation (RC) holes will be completed in the vicinity of the CBSZ (Figure 3). Results from this RC drilling program should provide further information on the potential for mineralisation within the Croteau Fault and its inferred association with the CBSZ, and to provide targets for future diamond drilling.

Eight RC drill holes will also test a prominent magnetic target, located on the north-eastern part of the property (Figure 4). RC drilling is expected to be completed in late July 2015.

Figure 2: Location of planned drill collars (red collars) within the Croteau Bouchard Shear Zone (CBSZ)