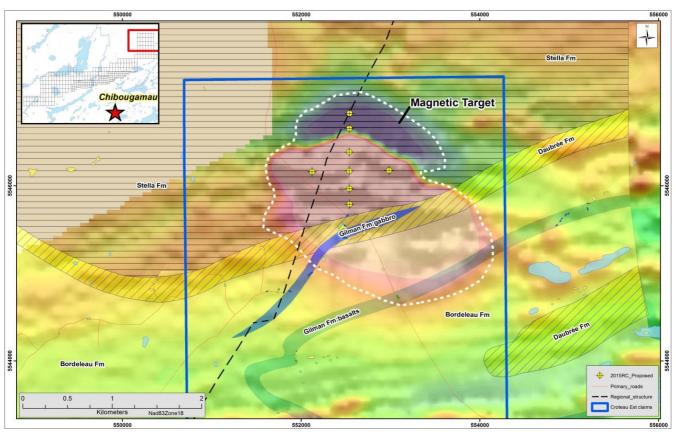

Eight RC drill holes will also test a prominent magnetic target, located on the north-eastern part of the property (Figure 4). RC drilling is expected to be completed in late July 2015.

Figure 2: Location of planned drill collars (red collars) within the Croteau Bouchard Shear Zone (CBSZ)

Figure 4: Location of planned Reverse Circulation drill holes to test a prominent magnetic target, located on the north-eastern part of the property