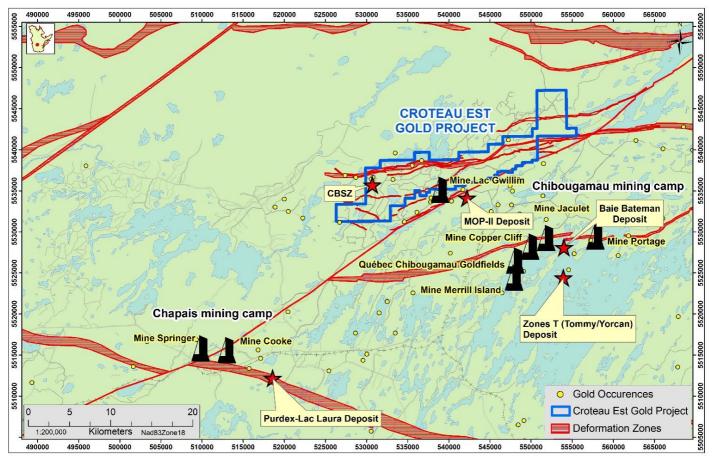

#### **Project Overview**

During the Quarter, Chalice secured an agreement to earn a majority stake in a prospective and advanced gold property, Croteau Est, in Canada (Figure 1). The Company has entered into a joint venture agreement with Canadian gold explorer Northern Superior Resources Inc. (TSX-V: SUP) giving it the right to earn a 65% interest in this property by spending a total of C\$4 million on exploration over three years, with a minimum exploration commitment of C\$500,000 in the first 12 months.

Upon earning a 65% interest, the joint venture becomes a contributing joint venture which is subject to a standard dilution calculation.

The Croteau Est property is located close to a number of historical copper-gold mines in the Chapais-Chibougamou region. The project is well serviced by road, rail and air services, offering year-round access, and is located close to grid power (Figure 1).

Figure 1: Croteau Est Location, Québec