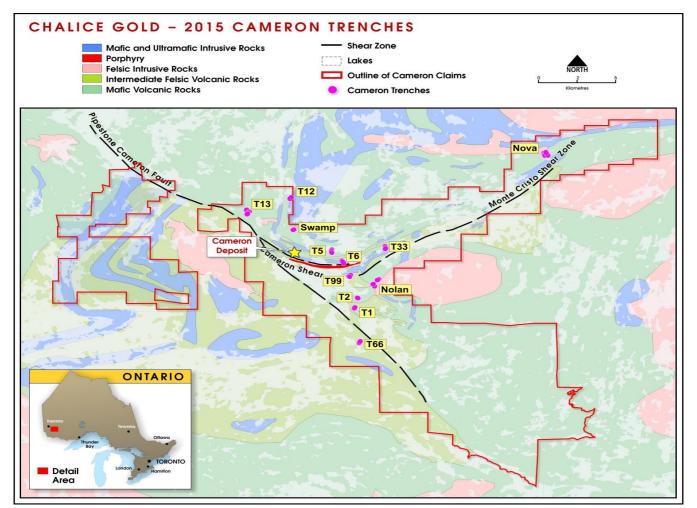

### **Exploration Activities**

The exploration field season at Cameron commenced during the Quarter following a disciplined target generation and ranking exercise. A total of 12 high priority near-mine targets with co-incidental geochemical (MMI, rock chips, till), aeromagnetic and previous drill anomalism were stripped, mapped and channel sampled (Figure 2). Final assays are awaited. Several quartz-carbonate altered shear zones were identified in the trenches.

Figure 2: Top 12 high priority, near mine, targets trenched, mapped and channel sampled during quarter

Regional rock chip sampling was completed on an approximate 400m x 400m grid for multi-element litho-geochemical analysis (Figure 3). The results are being compiled over existing and newly acquired tenure. In addition, three detailed MMI soil grids were also completed (Figure 4). Again results are being compiled.