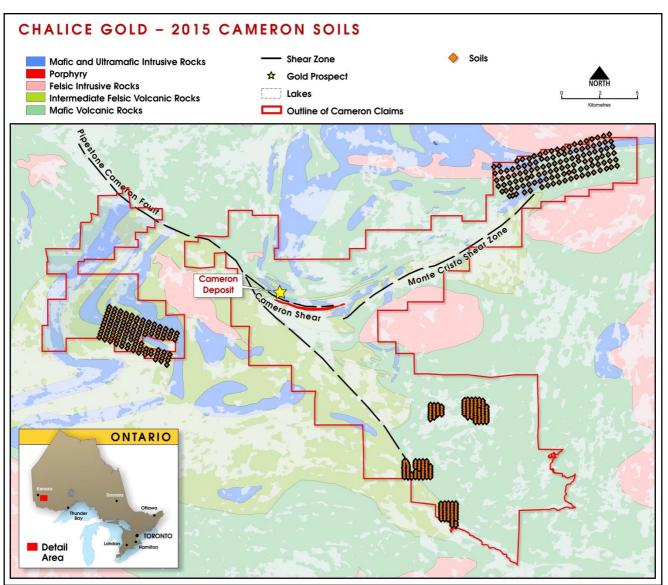

Figure 2: Top 12 high priority, near mine, targets trenched, mapped and channel sampled during quarter

Regional rock chip sampling was completed on an approximate 400m x 400m grid for multi-element litho-geochemical analysis (Figure 3). The results are being compiled over existing and newly acquired tenure. In addition, three detailed MMI soil grids were also completed (Figure 4). Again results are being compiled.

The litho-geochemistry and MMI samples are expected to form the basis for follow-up trenching and/or drilling during the 2016 field season.

Figure 3: Regional rock chip sample locations

Figure 4: - Recently completed MMI grid locations