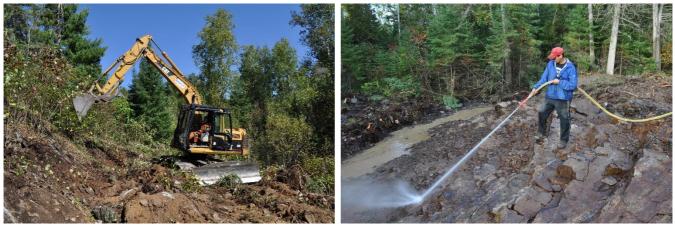

The near-mine targets have the potential to increase open pittable ounces within economic haulage distance of the Cameron mine.

Stripping high priority, near mine, targets (left – removing overburden; right – washing down prior to mapping and sampling)