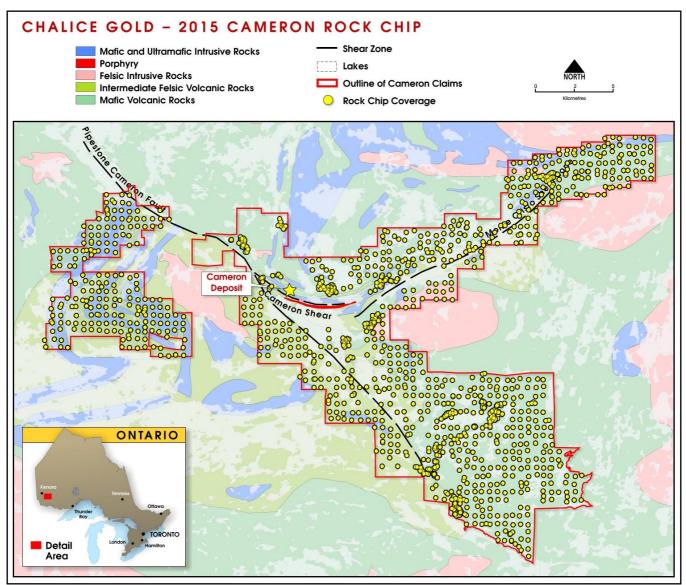

Figure 2: Top 12 high priority, near mine, targets trenched, mapped and channel sampled during quarter

Regional rock chip sampling was completed on an approximate 400m x 400m grid for multi-element litho-geochemical analysis (Figure 3). The results are being compiled over existing and newly acquired tenure. In addition, three detailed MMI soil grids were also completed (Figure 4). Again results are being compiled.