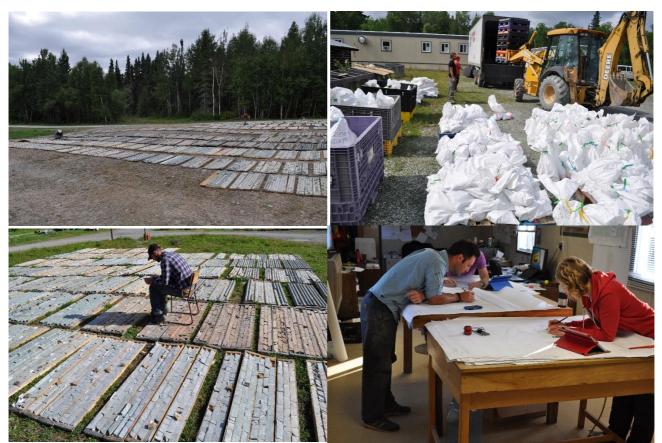

Historical core re-logging and sampling (top left – core laid out for logging; top right – samples being dispatched to assay lab; bottom left – geological logging; bottom right – cross section interpretations)