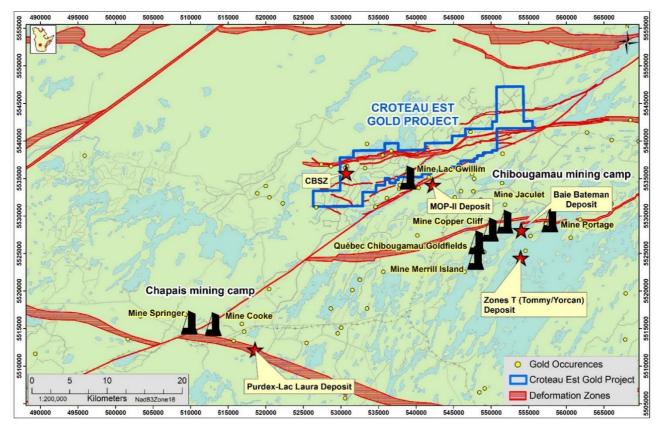

### 2. Croteau Est Project (Chalice earning 65%)

The Company entered into a joint venture agreement with Canadian gold explorer Northern Superior Resources Inc. ('Northern Superior') in April 2015, giving the Company the right to earn a 65% interest in the Croteau Est gold property located near Chibougamau in Quebec (Figure 5). Under the Croteau Est agreement, Chalice can earn a 65% interest in the property by spending a total of C\$4 million on exploration over three years, with a minimum exploration commitment of C\$500,000 in the first 12 months. Upon earning a 65% interest, the joint venture would become a contributing joint venture containing a standard dilution calculation.

Figure 5: Croteau Est Location, Québec

The Croteau Est tenement package includes a 25km strike length of prospective stratigraphy, including a number of targets requiring follow-up and a significant body of quartz-carbonate-sericite alteration and pyrite mineralisation which has been defined as the Croteau Bouchard Shear Zone ("CBSZ").