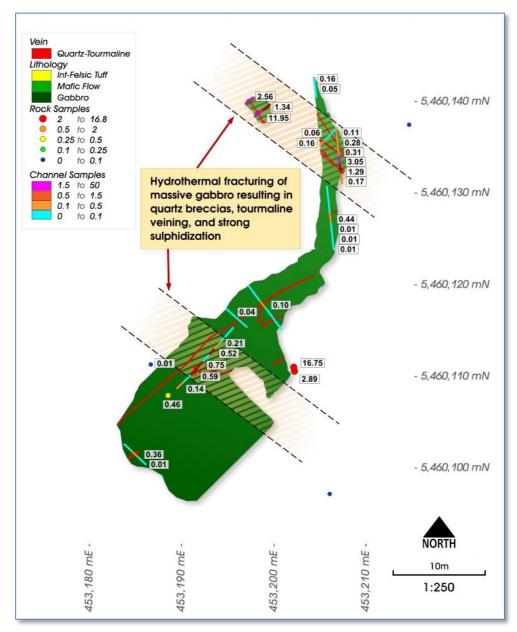

Figure 3: Map of the T33 trench showing significant channel sampling and rock chip assays (UTM Nad 83 Zone 15)

The highest value recorded from rock chips included **16.75 g/t gold (see Figure 3 for additional results)** and is adjacent to the stripping and trenching undertaken. Significant results from stripping and trenching the T33 prospect included 6.65 g/t gold over 2.0m (including 11.95 g/t gold over 1.0m and 1.35 g/t gold over 1.0m) (Figure 3).