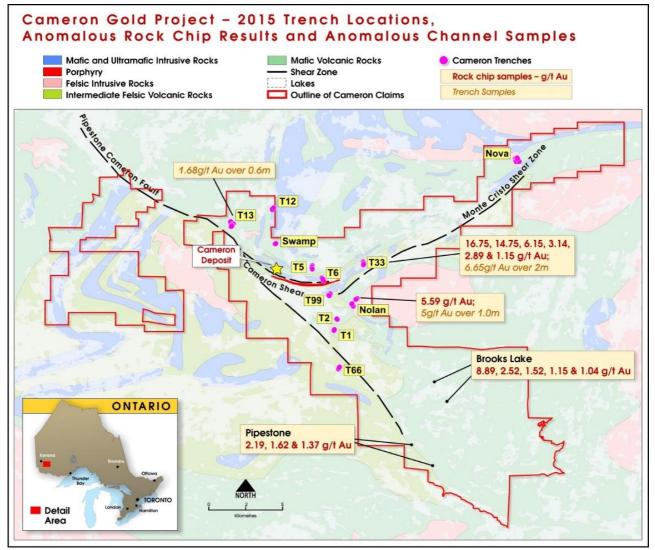

Figure 1: Map showing location of significant rock chip and trenching samples

\*Rock chip and trench sampling is preliminary in nature and not conclusive evidence of the likelihood of the occurrence of a mineral deposit.

#### • T33 Prospect

The results from rock chip sampling and trenching at the T33 prospect have defined a new zone of mineralisation in the general area of the historic Kiryliw showing. The mineralisation occurs along a 500m trend on the west side of Sullivan Bay.

The highest value recorded from rock chips included **16.75 g/t gold (see Figure 3 for additional results)** and is adjacent to the stripping and trenching undertaken. Significant results from stripping and trenching the T33 prospect included 6.65 g/t gold over 2.0m (including 11.95 g/t gold over 1.0m and 1.35 g/t gold over 1.0m) (Figure 3).

#### Nolan Prospect

A single **5.6 g/t gold** sample from the Nolan prospect defines a new mineralised zone along the contact between the west margin of the late tectonic syenite-phase of the Nolan stock and adjacent mafic volcanic flows. Results from stripping and trenching at the Nolan prospect included 5.0 g/t gold over 1.0m.

#### T13

Channel sampling at trench T13 returned an anomalous value of 1.7 g/t gold over 0.6 metres.

#### • Brooks Lake Area

Rock chip samples from the Brooks Lake area of **8.9**, **2.5**, **1.5**, **1.2** & **1.0** g/t gold in the south-eastern part of the Cameron Gold Project are from multiple exposures of a south-west striking zone that were sampled along a strike length of approximately 100m along the south shore of Brooks (Figure 1). The sample trend may represent a strike extension to the historic Aremis showing, located approximately 120m to the north-east.

#### Pipestone Area

Samples from the Pipestone area in the south-eastern part of Cameron Gold Project, including grades of **2.2, 1.6 and 1.4 g/t gold** define a new mineralised zone along a major northwest-trending mafic-intermediate volcanic contact along the Pipestone fault with no historical mineralisation having been documented from this area. Other samples from the area also contained anomalous gold but returned assays of less than **1.0 g/t** Au.