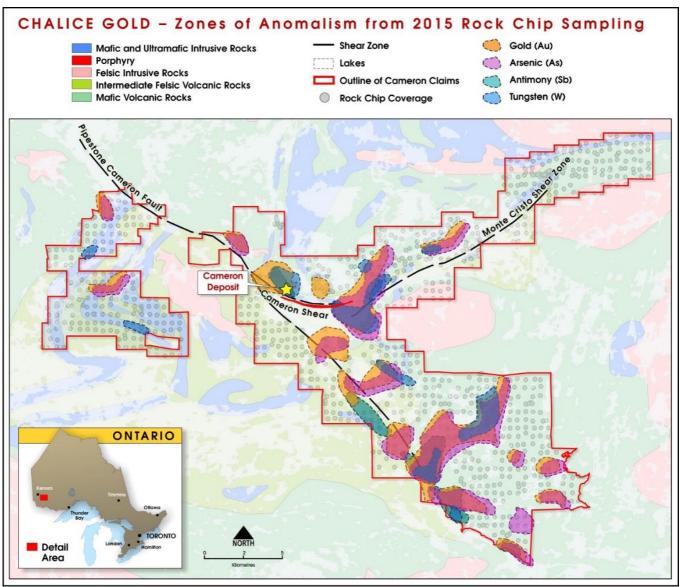

Figure 2: Areas of anomalous gold, arsenic, tungsten and antimony

#### **Regional Multi-element Geochemical Sampling**

1,893 rock chip samples were collected on an approximately 400m x 400m grid. Several zones of anomalous pathfinder elements (arsenic, tungsten and antimony) with similar geochemical signatures to those seen at the Cameron deposit have been identified (Figure 2).

These multi-element geochemical studies have identified trends of pathfinder elements which are similar to the Cameron deposit and commonly seen around shear-hosted gold deposits elsewhere in Canada. These trends will be field checked in 2016 before appropriate follow-up exploration programs are designed.