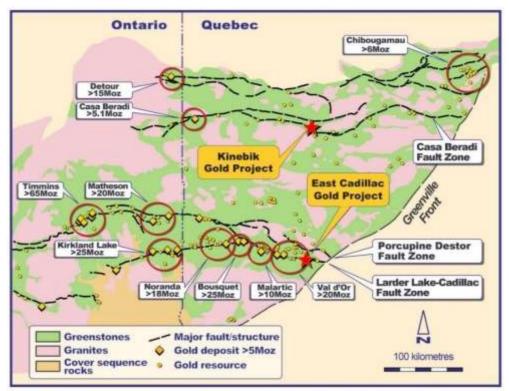

The project gives Chalice a significant contiguous land position along the Larder Lake-Cadillac fault, and a strategic foothold in the most prolific gold endowment trend in Canada.

The Abitibi region of Canada is a premier gold district hosting multi-million ounce gold deposits that are preferentially sited on well-defined structural breaks, of which the Larder Lake-Cadillac fault hosts approximately 100Moz of gold in past production and current mineral resources (Figure 1).

Figure 1. Location map of Chimo Gold Project in the Abitibi Sub-Province of Canada.

The East Cadillac Gold Project is located ~35km east of Val d'Or and comprises approximately 6,725Ha of claims in two main blocks along strike to the east and west of the former Chimo gold mine (Figure 2). Historical exploration in the area in the