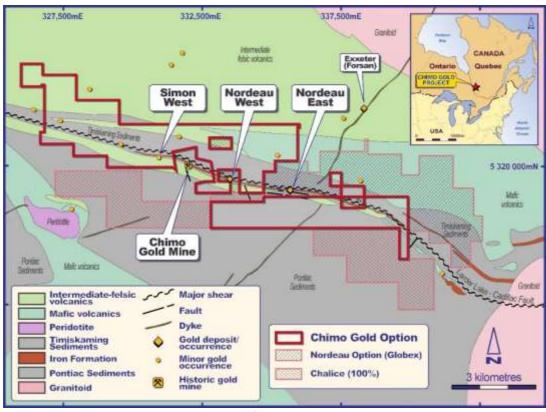

Figure 1. Location map of Chimo Gold Project in the Abitibi Sub-Province of Canada.

The East Cadillac Gold Project is located ~35km east of Val d'Or and comprises approximately 6,725Ha of claims in two main blocks along strike to the east and west of the former Chimo gold mine (Figure 2). Historical exploration in the area in the

The Company's East Cadillac Gold project hosts the Nordeau West and Nordeau east Au deposits as well as numerous gold prospects along the interpreted trend of the Larder Lake Cadillac fault. Exploration work undertaken to date has highlighted targets to the west of the historical Chimo mine including the Simon West target, which is in a similar geological setting as the historical Chimo Mine and the Nordeau West deposits to the east.