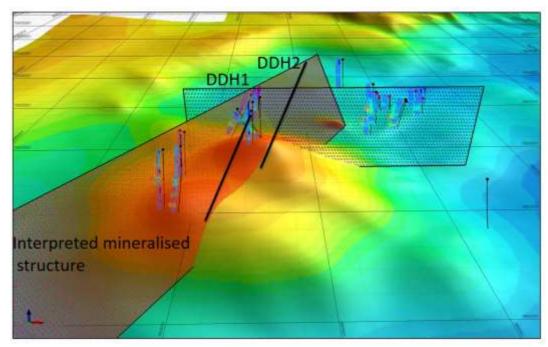

Chalice plans to undertake an initial 2-hole (800m) Reverse Circulation/diamond drilling program to test the Parakeet targets at depth (~300m depth) as shown in Figure 3. Drilling is targeted to test magnetic and gravity inversion models where these are interpreted to intersect with the apparent trend of mineralisation as defined from previous intersections of low-grade copper, bismuth and/or gold.

The Company will evaluate the potential for hematite ironstones within the broader project area.

Figure 3. Parakeet target showing previous and proposed drilling and interpreted mineralised structure on a TMI image.