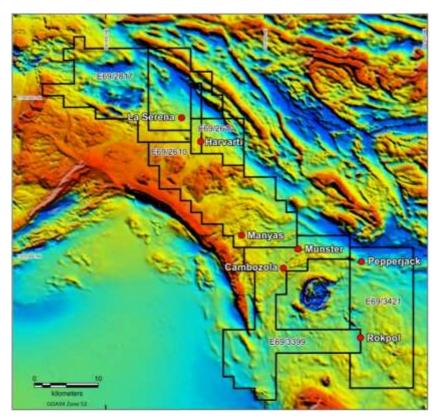

#### 4. Latitude Hill Project, WA (Chalice earning up to 70%)

The Latitude Hill Project is a farm-in and joint venture with Traka Resources Limited (ASX: TKL) ("Traka") in the west Musgrave province of Western Australia.

Chalice is pleased to report that a successful site meeting was held with representatives of the Ngaanyatjarra Council on 14<sup>th</sup> November 2016 and all parties agreed to terms for the grant of tenements for the Latitude Hill Project. The land access agreement is expected to be progressed during the March Quarter.

Chalice has been successful in obtaining two Co-Funded Exploration Drilling awards to the total value of \$300,000 issued under the State Government Exploration Incentive Scheme for 2017, and these funds will be used for drill testing high priority EM conductors identified on the Latitude Hill project.

The Company is targeting high-grade orthomagmatic nickel-copper-PGE sulphide deposits in the highly prospective Giles Complex mafic to ultramafic intrusives in the west Musgrave Province (Figure 4). A 2012 Spectrem EM airborne survey has identified seven priority targets modelled as bedrock conductors at depths of between 50-160m below surface and the Company plans to follow up these promising targets with ground EM and shallow geochemical sampling to define targets for drill testing (Figure 5).

Figure 4. Location of the latitude Hill Project.

Figure 5. Aeromagnetic image showing location of the latitude Hill project tenements and priority EM conductors.