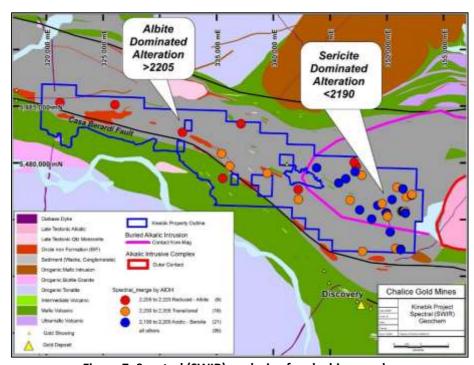

Spectral (SWIR) analysis of rock samples has identified a classic white mica alteration response in the greywacke sediments above the buried intrusion. The white mica alteration grades laterally to the west into albite-dominated alteration adjacent to and along the Casa Berardi fault (Figure 7).

Figure 6. MMI multi-element soil geochemical anomalies

Figure 7. Spectral (SWIR) analysis of rock-chip samples

The pathfinder gradient and alteration mineralogy observed in spectral and soil sample analysis is interpreted to represent a potential fluid mixing gradient along second-order fluid pathways adjacent to the Casa Berardi fault.

The gradient is interpreted to represent pathfinder element distribution that occurs when ascending oxidizing fluids, spatially associated with the alkali intrusion, mix laterally with reduced fluids along the Casa Berardi fault resulting in potential gold deposition in the anomaly areas.