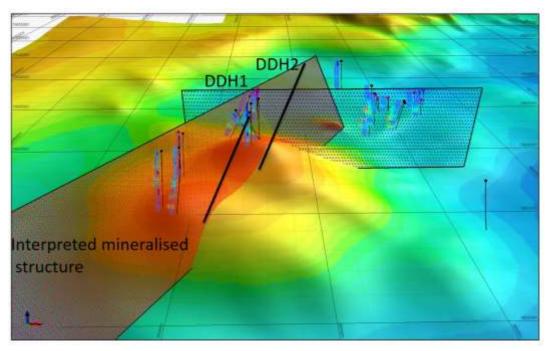

The Company is pleased to confirm that an RC/diamond drill rig is scheduled to arrive on site in late April to undertake a two-hole 800m combined RC/diamond drill program to test the Parakeet magnetic and gravity targets (Figure 8). The drilling program is expected to be completed within three weeks.

The target for the proposed drill holes is high-grade copper-gold-bismuth of the Tennant Creek-style ironstone-hosted deposits. However, it has been demonstrated from recent gold discoveries in the Tennant Creek Mineral Field that hematite ironstones are also important host rock (e.g. Edna Beryl, Emmerson Resources) and these deposits have a weak to non-magnetic expression.

Figure 8. Parakeet target showing previous and proposed drilling and interpreted mineralised structure on a TMI image.