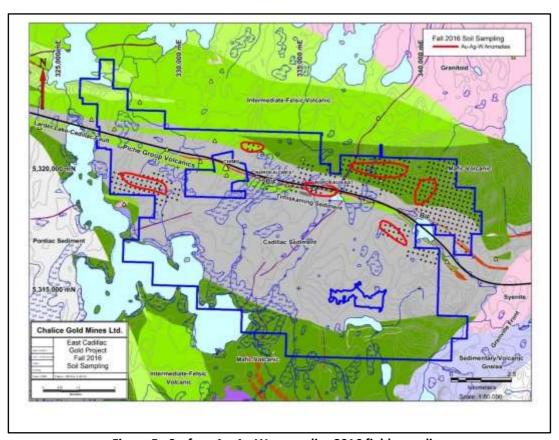

#### **Surface Geochemical Sampling**

A program of geochemical sampling was undertaken in late 2016 over the Nordeau property including surface rock sampling for Au/induced couple plasma (ICP) and whole rock and spectral analysis, core sampling for Au/ICP, Whole Rock and spectral analysis, and surface mobile metal ion (MMI) soil sampling. A total of 426 soil samples were collected and analysed for gold and pathfinder elements using the MMI technique (see Figure 5). A total of 28 rock and core samples were analysed for gold using ICP, two for whole rock, 28 for Short Wave Infrared (SWIR) spectral analysis with a Halo sensor, and 12 samples for petrographic analysis.

The relatively restricted 2016 surface sampling program (Chalice only reached agreement on the Nordeau property in late 2016) delineated gold-silver-tungsten (Au-Ag-W) soil anomalies over the Nordeau East deposit as well as new, previously unrecognized targets to the north in the adjacent mafic volcanics and south of the Larder Lake-Cadillac fault over the Pontiac sediments (see Figure 5).

Chalice will re-commence surface sampling (soil and rock) and extend coverage over the entire project area as soon as ground conditions are suitable (anticipated to commence in late-May).

Figure 5. Surface Au-Ag-W anomalies 2016 field sampling