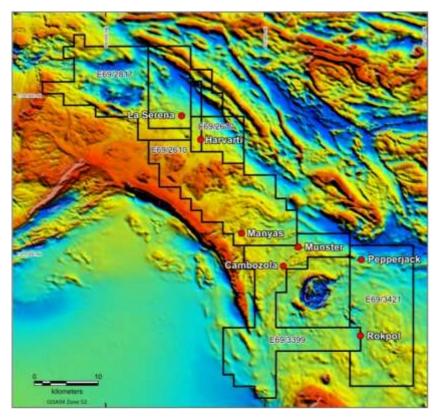

#### **New Claim Staking**

Chalice has undertaken additional claim staking of 50.15km<sup>2</sup> contiguous with the southern margin of the East Cadillac Gold Project and the newly expanded project area now totals 107.4km<sup>2</sup> (see Figure 4).

Encouraging results from the 2016 surface sampling on claims staked in late 2016, together with the preliminary results from project compilation work currently in progress, have identified new targets along a potential subparallel trend in the Pontiac sediments. This new target is now covered by the recent claim staking.

Figure 4. Current tenure for the East Cadillac Gold Project