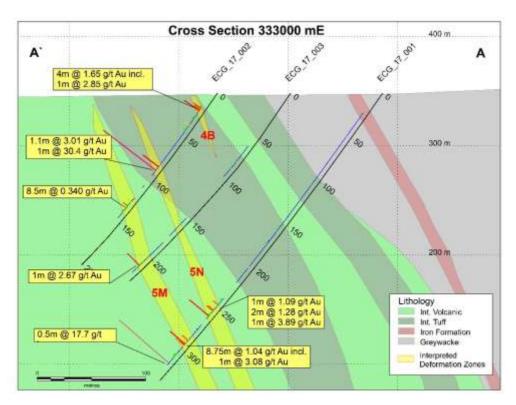

Three of the four diamond drill holes were collared on one drill section 333,000mE with one hole completed on drill section 333,150mE. All of the holes intersected gold mineralisation associated with one or more of the 4B, '5N' and '5M' structures (see Figures 2, 3). Significant intersections are summarised in Table 1.

Gold mineralisation is associated with silica-sericite-chlorite-sulphide (arsenopyrite-pyrite) alteration zones within strongly deformed intermediate to mafic volcanics and tuffs of the Piche Volcanics. High-grade gold zones of 3-30g/t Au were intersected over widths of 0.5-1.1m and correlate with increased abundances of disseminated sulphides and/or quartz veining. Broad intervals (3-8.75m width) of 1-1.5 g/t Au are associated with strong alteration and veining with only minor sulphides.

| Hole_ID    | From (m) | To (m) | Intersection             | Comments             |
|------------|----------|--------|--------------------------|----------------------|
| ECG_17_001 | 246.5    | 247.5  | 1m @ 1.09 g/t Au         | 5N structure         |
|            | 253      | 255    | 2m @ 1.28 g/t Au         | As above             |
|            | 260      | 261    | 1m @ 3.89 g/t Au         | As Above             |
|            | 289      | 297.75 | 8.75m @ 1.04 g/t Au      | 5M structure         |
|            | 294.25   | 295.25 | (incl. 1m @ 3.08 g/t Au) |                      |
|            | 318      | 318.5  | 0.5m @ 17.7 g/t Au       | Unassigned structure |
| ECG_17_002 | 19       | 23     | 4m @ 1.65 g/t Au         | 4B structure         |
|            | 22       | 23     | (incl. 1m @ 2.85 g/t Au) |                      |
|            | 85.9     | 87     | 1.1m @ 3.01 g/t Au       | 5N structure         |
|            | 90       | 91     | 1m @ 30.4 g/t Au         | As above             |
| ECG_17_003 | 211.2    | 212.2  | 1m @ 2.67 g/t Au         | 5M structure         |
| ECG_17_004 | 118      | 119.1  | 1.1m @ 1.97 g/t Au       | 5N structure         |
|            | 125      | 130    | 5m @ 0.96 g/t Au         | As above             |
|            | 147.75   | 150    | 2.25m @ 1.7 g/t Au       | As above             |
|            | 184      | 186.95 | 2.95m @ 0.98 g/t Au      | 5M structure         |

Figure 1. Interpreted geology plan showing location of planned drill-hole collars

Figure 2. Interpreted geological cross-section 333,000 mE, Nordeau West Extension

Figure 3. Interpreted geological cross-section 333,150 mE, Nordeau West Extension