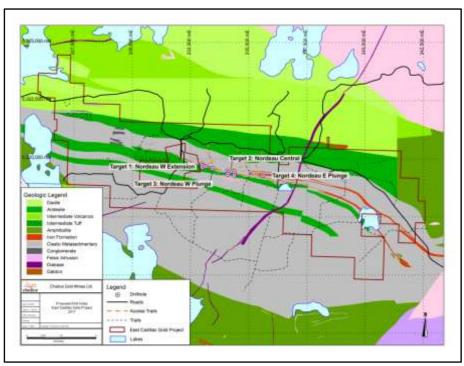

#### **Drilling**

A total of four diamond drill holes for 1,005m were completed during the Quarter at the Nordeau West Extension target to test for a continuation of the mineralised structures hosting the Nordeau West gold deposit and the historical Chimo gold mine (see Figure 1). The drilling program was curtailed due to unfavourable weather conditions, with only four of the 10 planned drill holes completed. It is anticipated that drilling may re-commence later in the summer field program to coincide with a step-up in project-wide exploration activities.

Three of the four diamond drill holes were collared on one drill section 333,000mE with one hole completed on drill section 333,150mE. All of the holes intersected gold mineralisation associated with one or more of the 4B, '5N' and '5M' structures (see Figures 2, 3). Significant intersections are summarised in Table 1.

Figure 1. Interpreted geology plan showing location of planned drill-hole collars

Figure 2. Interpreted geological cross-section 333,000 mE, Nordeau West Extension

Figure 3. Interpreted geological cross-section 333,150 mE, Nordeau West Extension