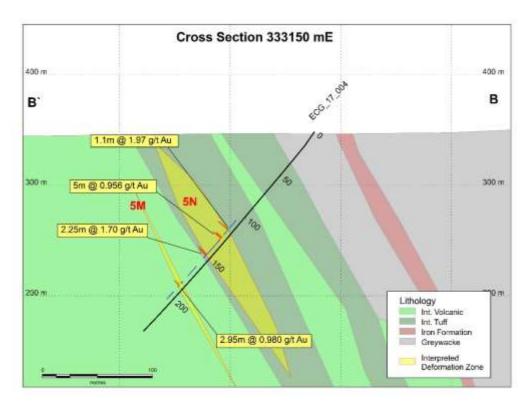

Three of the four diamond drill holes were collared on one drill section 333,000mE with one hole completed on drill section 333,150mE. All of the holes intersected gold mineralisation associated with one or more of the 4B, '5N' and '5M' structures (see Figures 2, 3). Significant intersections are summarised in Table 1.

| Hole_ID    | From (m) | To (m) | Intersection             | Comments             |
|------------|----------|--------|--------------------------|----------------------|
| ECG_17_001 | 246.5    | 247.5  | 1m @ 1.09 g/t Au         | 5N structure         |
|            | 253      | 255    | 2m @ 1.28 g/t Au         | As above             |
|            | 260      | 261    | 1m @ 3.89 g/t Au         | As Above             |
|            | 289      | 297.75 | 8.75m @ 1.04 g/t Au      | 5M structure         |
|            | 294.25   | 295.25 | (incl. 1m @ 3.08 g/t Au) |                      |
|            | 318      | 318.5  | 0.5m @ 17.7 g/t Au       | Unassigned structure |
| ECG_17_002 | 19       | 23     | 4m @ 1.65 g/t Au         | 4B structure         |
|            | 22       | 23     | (incl. 1m @ 2.85 g/t Au) |                      |
|            | 85.9     | 87     | 1.1m @ 3.01 g/t Au       | 5N structure         |
|            | 90       | 91     | 1m @ 30.4 g/t Au         | As above             |
| ECG_17_003 | 211.2    | 212.2  | 1m @ 2.67 g/t Au         | 5M structure         |
| ECG_17_004 | 118      | 119.1  | 1.1m @ 1.97 g/t Au       | 5N structure         |
|            | 125      | 130    | 5m @ 0.96 g/t Au         | As above             |
|            | 147.75   | 150    | 2.25m @ 1.7 g/t Au       | As above             |
|            | 184      | 186.95 | 2.95m @ 0.98 g/t Au      | 5M structure         |

Figure 1. Interpreted geology plan showing location of planned drill-hole collars

Figure 2. Interpreted geological cross-section 333,000 mE, Nordeau West Extension

Figure 3. Interpreted geological cross-section 333,150 mE, Nordeau West Extension