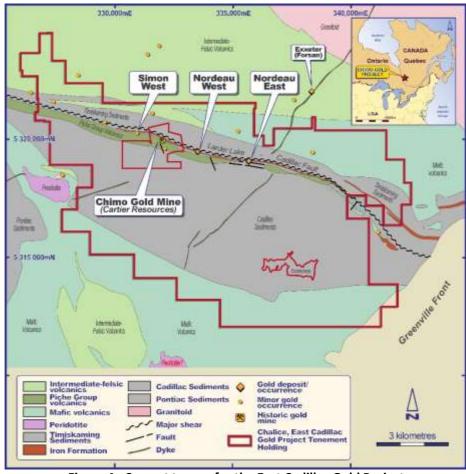

#### 1. <u>East Cadillac Gold Project, Quebec – Canada</u>

Chalice's East Cadillac Gold Project encompasses a contiguous ~16km strike length of the highly prospective Larder Lake-Cadillac fault in Quebec. It is located adjacent to the former producing Chimo gold mine at the eastern end of the prolific Archaean Abitibi greenstone belt, ~35km east of the >20 million oz Val d'Or gold camp.

#### **Drilling**

A total of four diamond drill holes for 1,005m were completed during the Quarter at the Nordeau West Extension target to test for a continuation of the mineralised structures hosting the Nordeau West gold deposit and the historical Chimo gold mine (see Figure 1). The drilling program was curtailed due to unfavourable weather conditions, with only four of the 10 planned drill holes completed. It is anticipated that drilling may re-commence later in the summer field program to coincide with a step-up in project-wide exploration activities.

Three of the four diamond drill holes were collared on one drill section 333,000mE with one hole completed on drill section 333,150mE. All of the holes intersected gold mineralisation associated with one or more of the 4B, '5N' and '5M' structures (see Figures 2, 3). Significant intersections are summarised in Table 1.