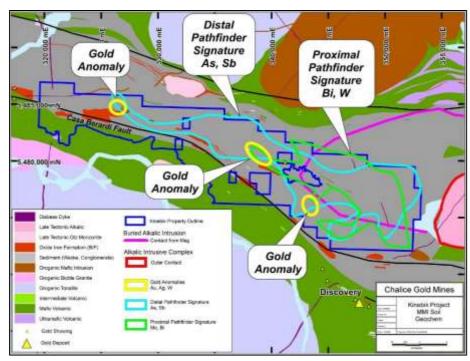

#### 2. <u>Kinebik Gold Project, Quebec (Chalice 100%)</u>

Work continued during the Quarter on the results of extensive surface sampling completed last field season including MMI soils, rock-chip, whole rock and SWIR spectral analysis.

MMI soil sampling has identified three geochemical anomalies with moderate to strong Au-Ag-W responses situated close to the Casa Berardi fault (see Figure 6). The anomalies are located within a pathfinder element gradient in the soil data that includes a molybdenum-bismuth (Mo-Bi) dominated "proximal" response above a buried late tectonic alkali intrusion, and a "distal" response dominated by arsenic-antimony (As-Sb) that extends from the proximal response west towards the gold anomalies.

Figure 6. MMI multi-element soil geochemical anomalies

Figure 7. Spectral (SWIR) analysis of rock-chip samples

The pathfinder gradient and alteration mineralogy observed in spectral and soil sample analysis is interpreted to represent a potential fluid mixing gradient along second-order fluid pathways adjacent to the Casa Berardi fault.