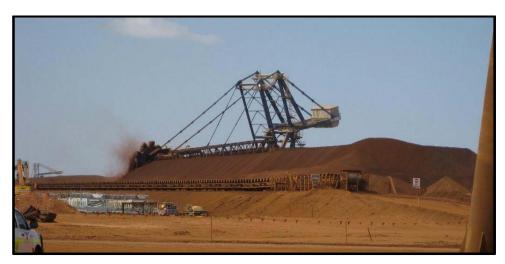

## First Full Cape Size Vessel for BC Iron

Australian iron ore producer BC Iron Limited ("**BC Iron**") (ASX:BCI) is pleased to advise that its Nullagine Iron Ore Joint Venture ("**NJV**"), a 50:50 joint venture between BC Iron and Fortescue Metals Group Limited ("**Fortescue**") has dispatched its first full cape size vessel shipment from Fortescue's Herb Elliott Port in Port Hedland. The 170,000t "*Anangel Prosperity*" sailed on 1 November, as scheduled.

The NJV ore is a true Direct Shipping Ore ("**DSO**") product. It is mined, crushed and screened at BC Iron's mine site near Nullagine, then trucked 55km via a private bitumen haul road to Fortescue's Christmas Creek operation. From here, the ore is loaded on to trains via Fortescue's reclaimer system for the ~300km rail link to Port Hedland.