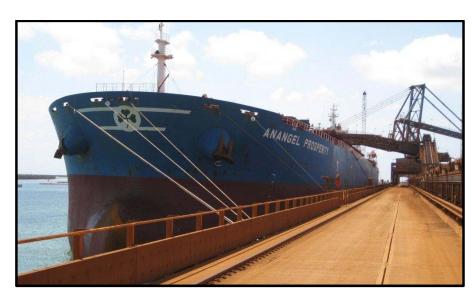

## First Full Cape Size Vessel for BC Iron

Australian iron ore producer BC Iron Limited ("**BC Iron**") (ASX:BCI) is pleased to advise that its Nullagine Iron Ore Joint Venture ("**NJV**"), a 50:50 joint venture between BC Iron and Fortescue Metals Group Limited ("**Fortescue**") has dispatched its first full cape size vessel shipment from Fortescue's Herb Elliott Port in Port Hedland. The 170,000t "*Anangel Prosperity*" sailed on 1 November, as scheduled.