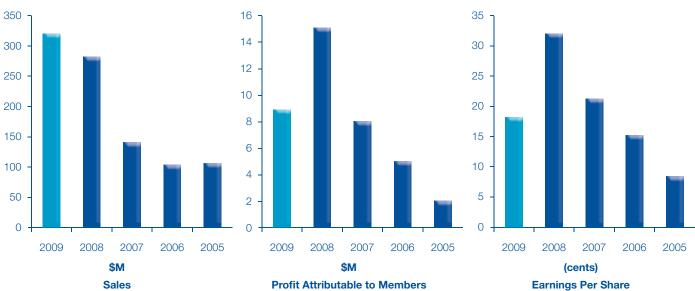

33.7)   1.9   22.0% | 319,210   282,573   141,239   104,405   106,948   78,453   102,336   117,229   94,981     9,237   20,708   12,316   7,165   3,444   (8,231)   580   (4,493)   386     8,887   15,182   8,824   5,345   2,142   (8,589)   450   (4,716)   341     56,666   48,261   33,179   24,750   14,886   9,303   17,776   15,426   19,953     40,482   32,021   27,936   21,258   12,881   7,298   14,644   12,071   16,330     15.6%   31.5%   26.6%   21.6%   14.4%   (92.3%)   2.5%   (30.6%)   1.7%     2.8%   5.4%   6.2%   5.1%   2.0%   (10.9%)   0.4%   (4.0%)   0.4%     18.1   31.9   21.2   15.2   8.4   (33.7)   1.9   (22.0)   1.6     82.4   65.3   60.3   54.6   50.3   28.5   57.4   56.3   76.2 |

<sup>(1)</sup> Adjusted for minority equity interests

<sup>(?)</sup> Adjusted for Bonus Issues



#### Key Performance Indicators for the 12 month periods to 30 June

#### 2009 Financial Statements

The concise financial report has been derived from the full financial report for the year ended 30 June 2009. The concise financial report does not, and cannot be expected to, provide as full an understanding of the financial performance, financial position and financing and investing activities of the consolidated entity as the full financial report.

A copy of the full financial report and auditors' report will be sent to shareholders without charge upon request. Please call (03) 9296 8100 or fax (03) 9646 7133 or email ssl@structural.com.au and a copy will be forwarded to you. Alternatively, you can access both the full financial report and the concise report on the Structural Systems