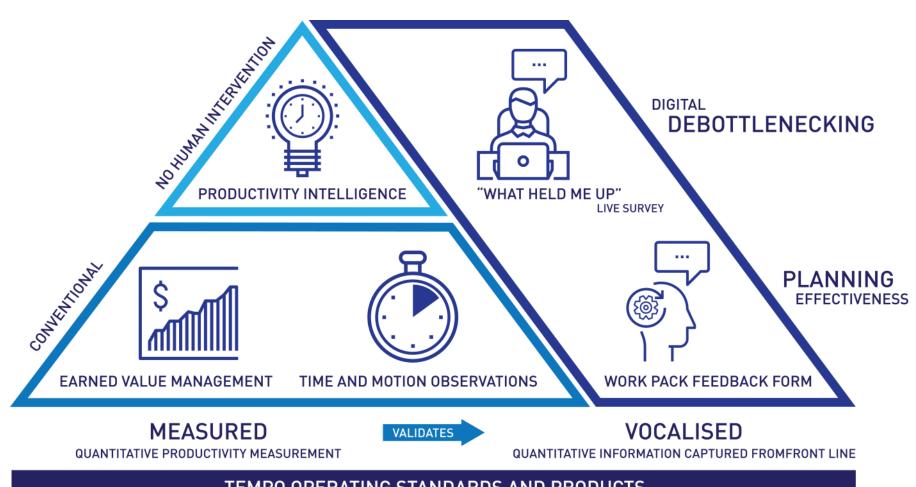

#### **KEY OUTCOMES FOR PRODUCTIVITY FOCUS**

- Supervisors and managers empowered with unfiltered data direct from the front-line;
- Immediate feedback on what is holding up the workforce;
- Honest recommendations on how to de-bottleneck;
- Accurate and quantifiable norms to support observations from the field;
- Instant Field-to-Desktop reporting with no human intervention;
- A more informed, efficient workforce with an enhanced consciousness of productivity; and
- Resources who value and embrace technology enabled productivity.

#### TEMPO TOOLS ENABLING PRODUCTIVITY RESULTS