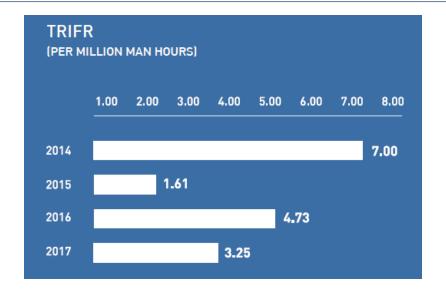

#### SAFETY MANAGEMENT

- Focus on Zero Harm in all aspects of our organisation, represented by the following:
  - Zero Harm to our people
  - Zero Harm to our environment
  - Zero Harm to our assets
- Our people, our culture and our unwavering focus on leading safety behaviours has been at the core of our strong safety performance of all groups.
- Experienced workforce used to Tempo safety tools, with a focus on training and safe operations.