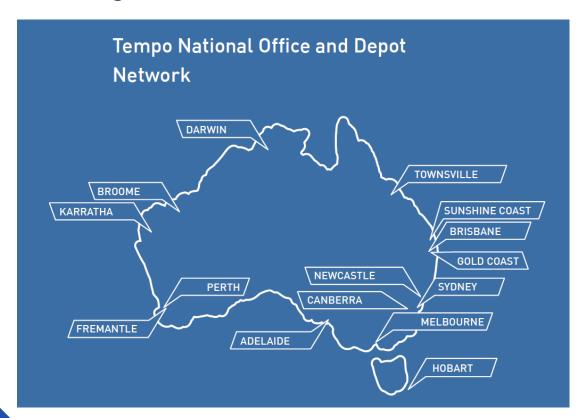

#### NATIONAL FOOTPRINT

- Permanent offices and depots across over 14 Australian locations;
- Working in remote and regional locations;
- We are and go where our Clients need us to be.