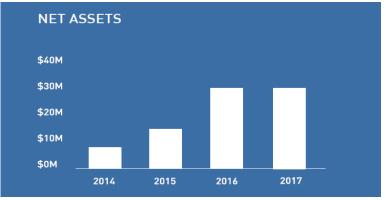

#### **LOOKBACK**

- Acquisition of KP Electric (Australia) Pty Ltd in July 2017
  - National based electrical services business.
  - Tier 1 diverse client base with recurring revenues
- Across the business clients included BHP, Santos, Inpex, Salini Impregilio, Nokia, Woolworths, Huawei and others
- Began developing power market opportunities, with awards building
- Revenue of \$19.6m large decline from prior year
- Loss after tax of \$1.0m
- Net assets remained relatively steady at \$29.9m
- Cash at bank of \$11.0m