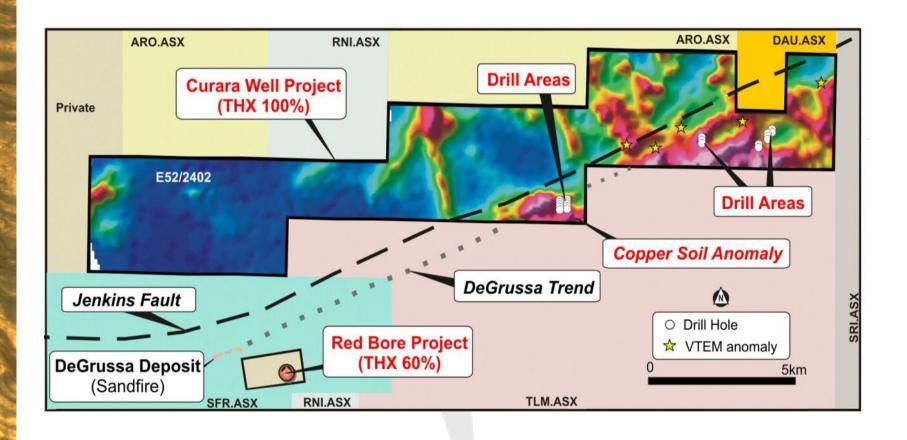

| 16              | 17       | 18      | 19        | 20 |



#### **Priority Projects**

1. Pyramid WA Cu, Pb, Zn, Ag

2. Allamber NT Cu, U

3. Curara WA Cu, Au

| 1  | 2  | 3  | 4  | 5  | 6  | 7  | 8  | 9  | 10 |
|----|----|----|----|----|----|----|----|----|----|
| 11 | 12 | 13 | 14 | 15 | 16 | 17 | 18 | 19 | 20 |



### **Project Evaluation**



### Pyramid Project – A New VMS Discovery





### **Pyramid Project – Lightning Prospect**



**EXPLORATION** 

### **Pyramid Project – Coppermine Bore Prospect**





## **Pyramid Project – Coppermine Bore Prospect**





#### **Pine Creek Tenements and Infrastructure**



**EXPLORATION** 

#### **Allamber Copper/Uranium Project**





### **Hatrick Copper Prospect – Drill Plan**



### **Murchison Region**





#### **Curara Well Project**





#### Conclusion

- FIVE PROJECT REGIONS
- ~ 13,000 km² IN WA AND NT
- COPPER EXPLORATION
  - PYRAMID, WA
  - ALLAMBER, NT
  - CURARA, WA
- URANIUM PROSPECTIVITY



#### Conclusion

A CLEAR

F O Cu S



#### **Contact Details**

#### **Registered Office**

Level 3, IBM Building PO Box 7363
1060 Hay Street Cloisters Square
WEST PERTH WA 6005 PERTH WA 6850

Telephone: +618 9321 9680 Facsimile: +618 9321 9670

Email: <a href="mailto:info@thundelarra.com.au">info@thundelarra.com.au</a>
Website: <a href="mailto:www.thundelarra.com">www.thundelarra.com</a>

Listed on the Australian Stock Exchange: Codes THX
THXOA

For further information contact:
Tony Lofthouse – Chief Executive Officer
tony.lofthouse@thundelarra.com.au