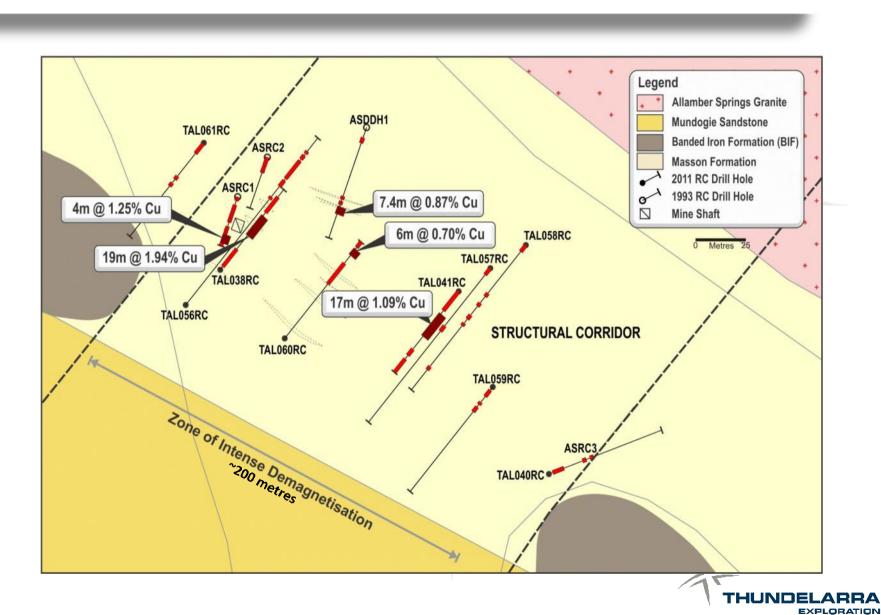

| 13     | 14                  | 15                      | 16              | 17       | 18      | 19        | 20 |



#### **Priority Projects**

1. Pyramid WA Cu, Pb, Zn, Ag

2. Allamber NT Cu, U

3. Curara WA Cu, Au

| 1  | 2  | 3  | 4  | 5  | 6  | 7  | 8  | 9  | 10 |
|----|----|----|----|----|----|----|----|----|----|
| 11 | 12 | 13 | 14 | 15 | 16 | 17 | 18 | 19 | 20 |



### **Project Evaluation**



### Pyramid Project – A New VMS Discovery





### **Pyramid Project – Lightning Prospect**



**EXPLORATION** 

### **Pyramid Project – Coppermine Bore Prospect**





## **Pyramid Project – Coppermine Bore Prospect**





#### **Pine Creek Tenements and Infrastructure**



**EXPLORATION** 

#### **Allamber Copper/Uranium Project**





### **Hatrick Copper Prospect – Drill Plan**



### **Murchison Region**





#### **Curara Well Project**





#### Conclusion

- FIVE PROJECT REGIONS
- ~ 13,000 km² IN WA AND NT
- COPPER EXPLORATION
  - PYRAMID, WA
  - ALLAMBER, NT
  - CURARA, WA
- URANIUM PROSPECTIVITY



#### Conclusion

A CLEAR

F O Cu S



#### **Contact Details**

#### **Registered Office**

Level 3, IBM Building PO Box 7363
1060 Hay Street Cloisters Square
WEST PERTH WA 6005 PERTH WA 6850

Telephone: +618 9321 9680 Facsimile: +618 9321 9670

Email: <a href="mailto:info@thundelarra.com.au">info@thundelarra.com.au</a>
Website: <a href="mailto:www.thundelarra.com">www.thundelarra.com</a>

Listed on the Australian Stock Exchange: Codes THX
THXOA

For further information contact:
Tony Lofthouse – Chief Executive Officer
tony.lofthouse@thundelarra.com.au