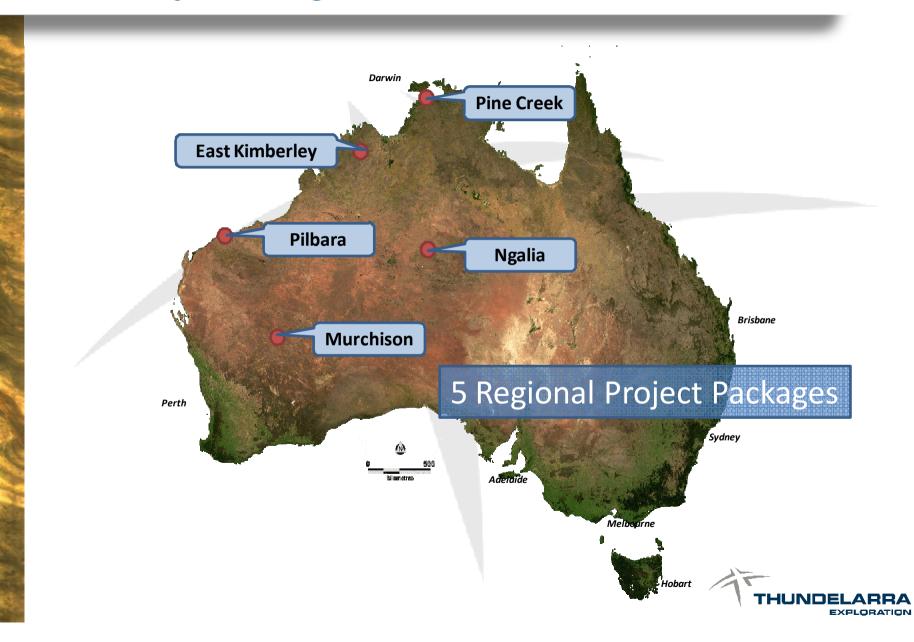

----------|
| * Listed options (Mar 2013, 20 cents) | 6.8 million   |
| Unquoted Options                      | 26.2 million  |
|                                       |               |

| Market capitalisation |  | \$16 million  |
|-----------------------|--|---------------|
| Cash on hand*         |  | \$3.8 million |

#### Top 5 Shareholders#

| 1. | Ragged Range Mining Pty Ltd & Associates | 14.5% |
|----|------------------------------------------|-------|
| 2. | Norilsk Nickel Australia Pty Ltd         | 5.0%  |
| 3. | Grandor Pty Ltd                          | 2.8%  |
| 4. | Chin Nominees Pty Ltd                    | 1.7%  |
| 5  | Custodial Services Limited               | 1 5%  |



<sup>\*</sup>End of March quarter 2012

<sup>#</sup>As at 4 May 2012

### **Five Project Regions**



# **Extensive Land Holdings**



# **Too Many Projects?**

| 1.  | Pyramid  |        | Cu, Pb, Z           | Zn, -                   | 11. Yer         | rida     |         | вм        |    |
|-----|----------|--------|---------------------|-------------------------|-----------------|----------|---------|-----------|----|
| 2.  | Allambe  | r      | Cu, Au              |                         | 12. Cop         | perfield | l       | Au, Cu    |    |
| 3.  | Curara   |        | Cu, U               |                         | 13. Frank Hill  |          |         | Cu        |    |
| 4.  | Red Bor  | Cu, Au | Cu, Au 14. East Kin |                         |                 |          | Ni      |           |    |
| 5.  | Rosewo   | Cu     | cu 15. Copernicus   |                         |