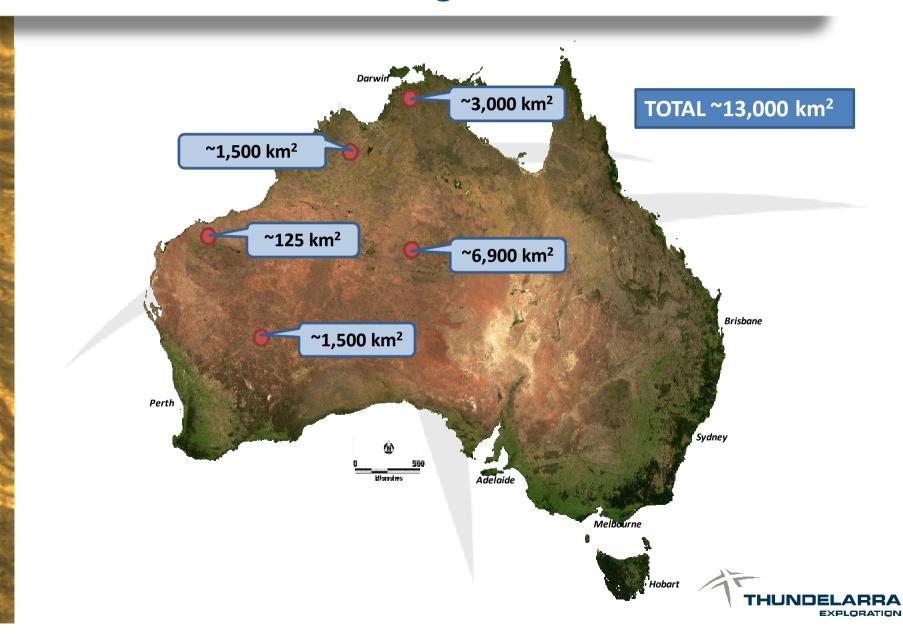

ar 2013, 20 cents) | 6.8 million   |
| Unquoted Options                      | 26.2 million  |
|                                       |               |

| Market capitalisation |  | \$16 million  |
|-----------------------|--|---------------|
| Cash on hand*         |  | \$3.8 million |

#### Top 5 Shareholders#

| 1. | Ragged Range Mining Pty Ltd & Associates | 14.5% |
|----|------------------------------------------|-------|
| 2. | Norilsk Nickel Australia Pty Ltd         | 5.0%  |
| 3. | Grandor Pty Ltd                          | 2.8%  |
| 4. | Chin Nominees Pty Ltd                    | 1.7%  |
| 5  | Custodial Services Limited               | 1 5%  |



<sup>\*</sup>End of March quarter 2012

<sup>#</sup>As at 4 May 2012

### **Five Project Regions**



# **Extensive Land Holdings**



# **Too Many Projects?**

| 1.  | Pyramid  |        | Cu, Pb, Z           | Zn, -                   | 11. Yer         | rida     |         | вм        |    |
|-----|----------|--------|---------------------|-------------------------|-----------------|----------|---------|-----------|----|
| 2.  | Allambe  | r      | Cu, Au              |                         | 12. Cop         | perfield | l       | Au, Cu    |    |
| 3.  | Curara   |        | Cu, U               |                         | 13. Frank Hill  |          |         | Cu        |    |
| 4.  | Red Bor  | Cu, Au | Cu, Au 14. East Kin |                         |                 |          | Ni      |           |    |
| 5.  | Rosewo   | Cu     | cu 15. Copernicus   |                         |                 |          | Ni