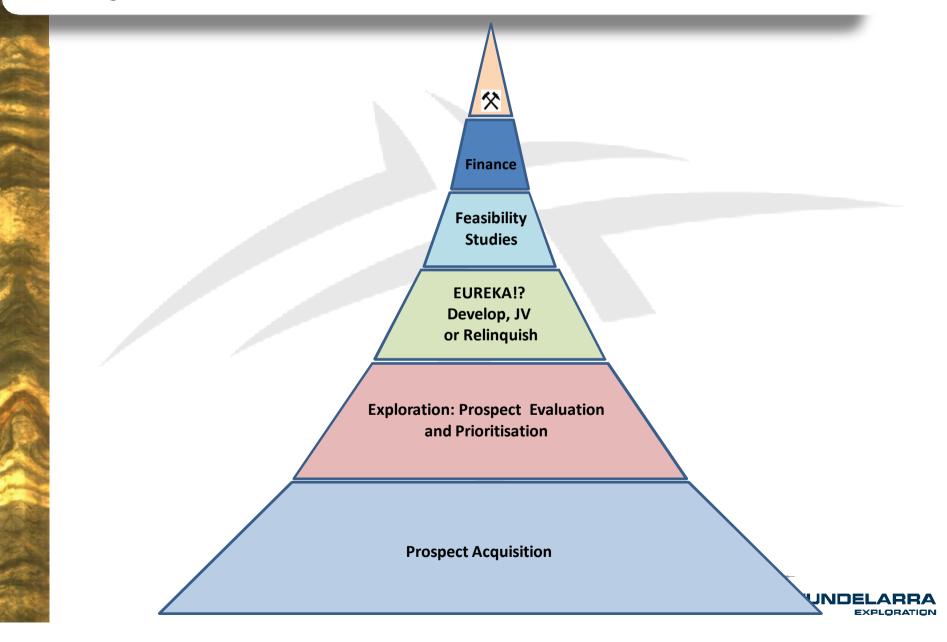

a      | BM, Au              |                         | 19. Spinifex JV |          |         | U         |    |
| 10. | Mary Ri  | ver    | U, Au               | 20. Shotgun             |                 |          |         |           |    |
| 1   | 2        | 3      | 4                   | 5                       | 6               | 7        | 8       | 9         | 10 |
| 11  | 12       | 13     | 14                  | 15                      | 16              | 17       | 18      | 19        | 20 |



#### **Priority Projects**

1. Pyramid WA Cu, Pb, Zn, Ag

2. Allamber NT Cu, U

3. Curara WA Cu, Au

| 1  | 2  | 3  | 4  | 5  | 6  | 7  | 8  | 9  | 10 |
|----|----|----|----|----|----|----|----|----|----|
| 11 | 12 | 13 | 14 | 15 | 16 | 17 | 18 | 19 | 20 |



### **Project Evaluation**



### Pyramid Project – A New VMS Discovery





### **Pyramid Project – Lightning Prospect**



**EXPLORATION** 

### **Pyramid Project – Coppermine Bore Prospect**





## **Pyramid Project – Coppermine Bore Prospect**





#### **Pine Creek Tenements and Infrastructure**



**EXPLORATION** 

#### **Allamber Copper/Uranium Project**





### **Hatrick Copper Prospect – Drill Plan**



### **Murchison Region**





#### **Curara Well Project**





#### Conclusion

- FIVE PROJECT REGIONS
- ~ 13,000 km² IN WA AND NT
- COPPER EXPLORATION
  - PYRAMID, WA
  - ALLAMBER, NT
  - CURARA, WA
- URANIUM PROSPECTIVITY



#### Conclusion

A CLEAR

F O Cu S



#### **Contact Details**

#### **Registered Office**

Level 3, IBM Building PO Box 7363
1060 Hay Street Cloisters Square
WEST PERTH WA 6005 PERT