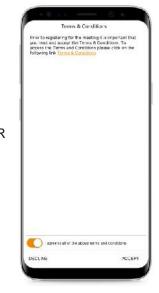

Online registration will open 1 hour before the start of the meeting.

To participate in the meeting, you will be required to enter the unique 9 digit Meeting ID provided above.

To proceed into the meeting, you will need to read and accept the Terms and Conditions.