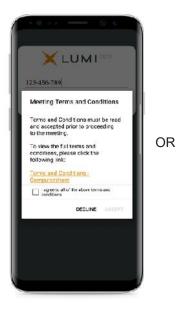

Online registration will open 1 hour before the start of the meeting.

To participate in the meeting, you will be required to enter the unique 9 digit Meeting ID provided above.

To proceed into the meeting, you will need to read and accept the Terms and Conditions.