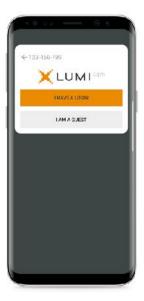

**Computershare** 

- To register as a securityholder, select 'I have a login' and enter your username (SRN or HIN) and password (postcode or country code).
- If you are a visitor, select 'I am a guest' and enter your name and email details. Please note, visitors will not be able to ask questions at the meeting.