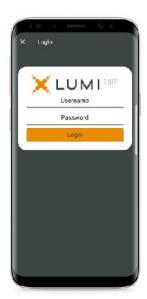

### **HOW MEMBERS CAN PARTICIPATE**

- 1. Members are strongly urged to appoint the Chair of the meeting as their proxy;
- 2. A live webcast will be streamed using the 'Lumi' mobile application. **Members are urged to read** the attached instructions and download the Lumi application well in advance of the meeting;
- 3. Members will be able to observe the meeting and have a reasonable opportunity to submit questions in relation to the business of the meeting in real time using the Lumi application.

- a) Visit https://web.lumiagm.com on your smartphone, tablet or computer. You will need the latest versions of Chrome, Safari, Internet Explorer 11, Edge and Firefox. Please ensure your browser is compatible; or
- b) Download the Lumi AGM app from the Apple App or Google Play Stores by searching for Lumi AGM.

# Meeting ID: 317-836-829

To log in, you must have the following information:

### Australian Residents

Username (SRN or HIN) and Password (postcode of your registered address)

### Overseas Residents

Username (SRN or HIN) and Password (three-character country code) e.g. New Zealand - NZL; United Kingdom - GBR; United States of America - USA; Canada - CAN. A full list is provided at the end of this guide.

**Computershare** 

- To register as a securityholder, select 'I have a login' and enter your username (SRN or HIN) and password (postcode or country code).
- If you are a visitor, select 'I am a guest' and enter your name and email details. Please note, visitors will not be able to ask questions at the meeting.